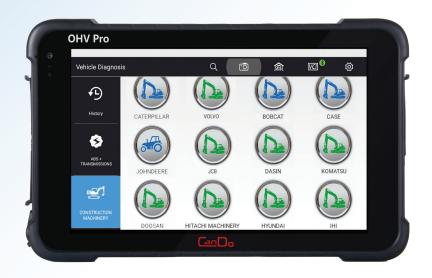

## **FEATURES & BENEFITS**

- Coverage for: CASE, Caterpillar, JCB, John Deere, Volvo and more!
- Access: Engine, Gearbox, Hydraulics,
  Suspension and other electronic modules
- Perform: Read & Clear Codes, Live Data with Graphing, Resets/Calibrations,
   Bi-Directional Controls/Actuations and more depending on the manufacturer and equipment (See back for screen shots)
- > 8" IP67 Android Tablet
- Bluetooth Wireless Connectivity
- Complete Connector Suite
- Fast & Easy Wi-Fi Updates
- Remote Technician Function
- ➤ One Year Software Subscription