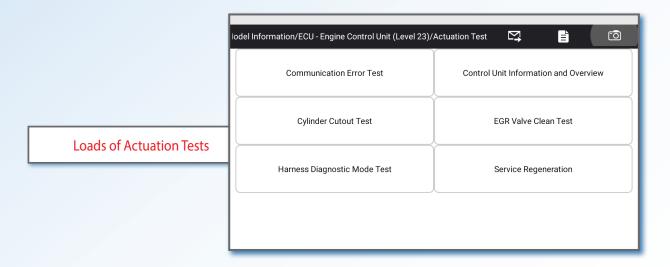

## Special Functions Include:

- ➤ Hydraulic System Diagnostics
- VGT Installation & Calibration
- ➤ Turbo Charger Activation
- OEM Level Regeneration
- ➤ DPF After-treatment Leak Test and Resets
- ➤ EGR Resets
- ➤ Injector Coding
- ➤ Injector Cutoff
- > Cylinder Performance Tests
- Parameter Changes
- ➤ Maintenance Resets
- ➤ Plus much more added on a biweekly basis as part of your software subscription!