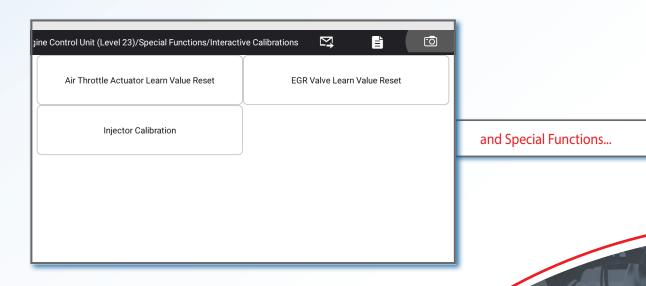

## Special Functions Include:

- ➤ Hydraulic System Diagnostics
- VGT Installation & Calibration
- ➤ Turbo Charger Activation
- OEM Level Regeneration
- ➤ DPF After-treatment Leak Test and Resets
- ➤ EGR Resets
- ➤ Injector Coding
- ➤ Injector Cutoff
- > Cylinder Performance Tests
- Parameter Changes
- ➤ Maintenance Resets
- ➤ Plus much more added on a biweekly basis as part of your software subscription!