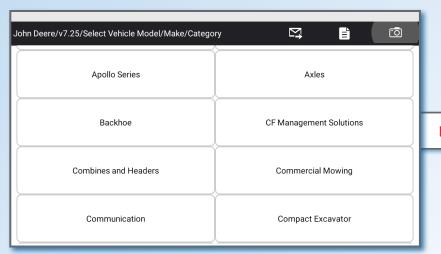

8" ANDROID TABLET | IP65 RATED | BLUETOOTH® WIRELESS | EASY UPDATES | REMOTE TECHNICIAN

Extensive John Deere Coverage