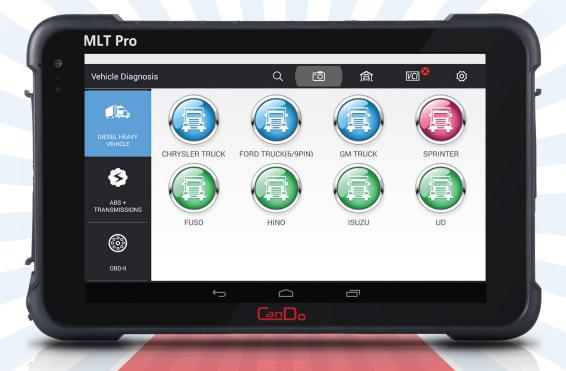

## THE ALL NEW MLT PRO

If you're working on F250s all the way to Medium Duty trucks, such as Fuso, Hino and Isuzu – the all-new MLT Pro is just the tool you've been waiting for! It covers Chevy Duramax, Dodge Cummins, Ford Powerstroke and all types of Sprinters as well. All Class 4-8 trucks and equipment with J1939/1708 protocols are also covered, as is OBDII!

## **BRANDS COVERED**

LIGHT / MEDIUM TRUCK: Mitsubishi FUSO, Isuzu, Hino, UD, Sprinter Full Coverage: Mercedes, Freightliner

AMERICAN PICK UP COVERAGE: Dodge/ Ram Cummins, Ford Powerstroke and Chevy Duramax