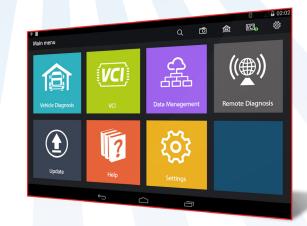

## **BENEFITS**

- Auto-IDs all modules
- One easy-to-use Interface for All Manufacturers and Systems
- True IP67 Drop Test & Water-Resistant Rating
- Open Android Tablet
- » 8" IPS High-Resolution Screen