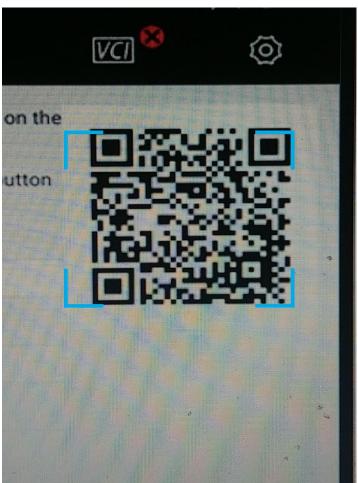

4. Scan the QR code with a QR code scanner, typically your phone's camera or a separate app that you have installed to read QR codes

5. This will take you to a website, click English