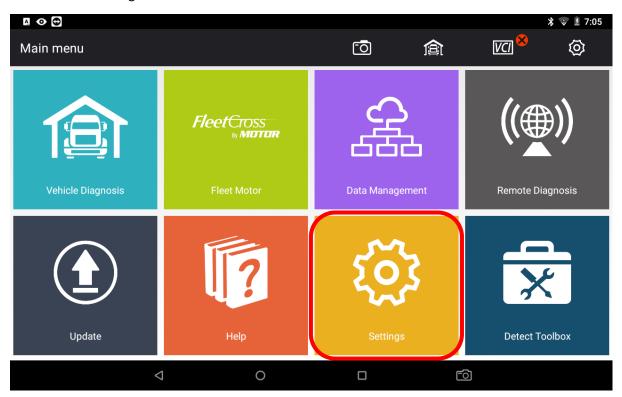

## How To Activate Your ET2608 CanDo Pro Tab

- 1. Please ensure that your CanDo Pro Tab is connected to the internet. You must be online in order to activate this unit.
- 2. Go to settings

3. Go to activation