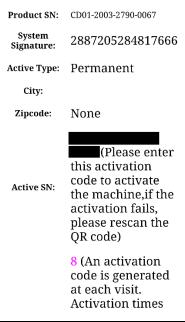

4. Scan the QR code with a QR code scanner, typically your phone's camera or a separate app that you have installed to read QR codes

5. This will take you to a website, click English

## **English**

6. Get the activation code and put into ET2608. It will be in the format XXXX XXXX XXXX XXXX in red colour, all numerals.

- 7. Click Activate
- 8. Fill in user details if required

- 9. Click OK
- 10. The unit should now say activated