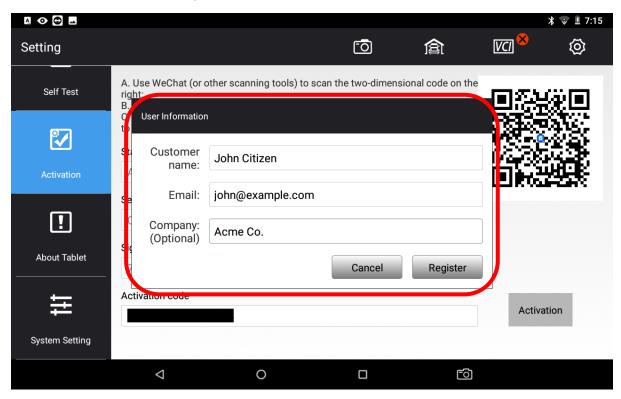

## **English**

6. Get the activation code and put into ET2608. It will be in the format XXXX XXXX XXXX XXXX in red colour, all numerals.

- 7. Click Activate
- 8. Fill in user details if required

- 9. Click OK
- 10. The unit should now say activated