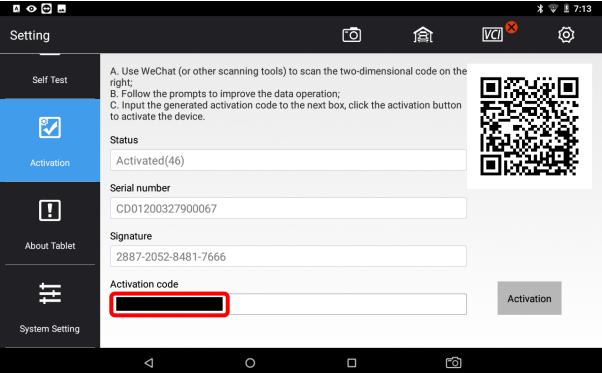

## **English**

6. Get the activation code and put into ET2608. It will be in the format XXXX XXXX XXXX XXXX in red colour, all numerals.

- 7. Click Activate
- 8. Fill in user details if required

- 9. Click OK
- 10. The unit should now say activated