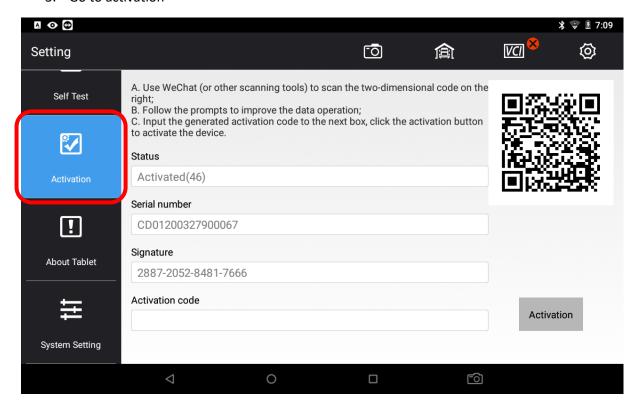

## How To Activate Your ET2608 CanDo Pro Tab

- 1. Please ensure that your CanDo Pro Tab is connected to the internet. You must be online in order to activate this unit.
- 2. Go to settings

3. Go to activation

4. Scan the QR code with a QR code scanner, typically your phone's camera or a separate app that you have installed to read QR codes

5. This will take you to a website, click English